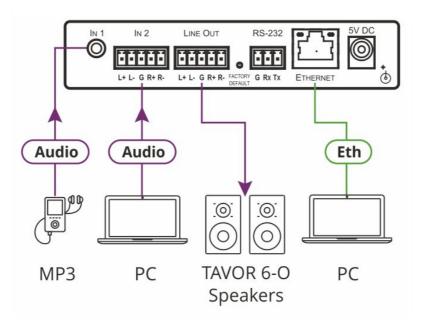

## DSP-1

Mini Digital Sound Processor

| Ethernet - RJ-45

DSP-1 is a digital sound processor that enables the control of individual volume per input, 3-band parametric EQ, selectable HPF (high-pass filters) at 70Hz and master volume via IP. DSP-1 is a small form factor and cost-effective solution suitable for a range of audio applications

## FEATURES

2-Input Mixing with Master Volume 3-Band Parametric Equalizer - Frequency, Q-factor & gain control per band Hi-Pass Filter - Selectable HPF at 70Hz Line-Level Amplifier for Audio Gain and Attenuation Control with Built-In Web Page & RS-232 Creates & Saves Presets Highly Cost Effective Professional, Studio Grade Signal Conversion Technology - Includes the latest generation 32-bit advanced Digital Analog Converter architecture to achieve excellent dynamic performance and improved tolerance to clock jitter. Maintains the quality of the original audio signal with selectable sampling rates up to 96 kHz

## TECHNICAL SPECIFICATIONS

| Inputs                 | 1 Balanced Stereo Audio On a 5-pin terminal block connector |
|------------------------|-------------------------------------------------------------|
|                        | 1 Unbalanced Stereo Audio On a 3.5mm Mini Jack              |
| Outputs                | 1 Balanced Stereo Audio On a 5-pin terminal block connector |
| Ports                  | 1 RS-232: On a 3-pin terminal block connector               |
|                        | 1 Ethernet: On an RJ-45 connector                           |
| Power                  | Consumption: 5V DC, 350mA                                   |
| Accessories            | Included: Power supply, mounting bracket                    |
| PRODUCT<br>DIMENSION:  | 12.00cm x 7.15cm x 2.44cm (4.72" x 2.81" x 0.96" ) W, D, H  |
| PRODUCT WEIGHT:        | 0.2kg (0.4lbs) approx                                       |
| SHIPPING<br>DIMENSION: | 15.70cm x 12.00cm x 8.70cm (6.18" x 4.72" x 3.43" ) W, D, H |
| SHIPPING WEIGHT:       | 0.6kg (1.3lbs) approx                                       |