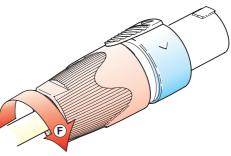

## **Assembly of the Connector:**

- (A) Place bushing and chuck over cable.
- B Prepare cable as shown.

  Important is the stripping length of 25 mm and 12 mm.
- © Insert wires into terminals and secure clamp terminals with screw driver (Pozidrive®).
- D For easy wiring especially on big cables, first screw on the inner conntacts 1+ and 2+ and afterwards the outer contacts 1- and 2-!
- E Push chuck up to housing .