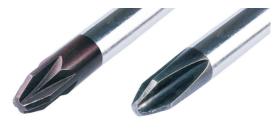

  Important: Align the chuck by positioning the nose into the recess.
- F Tighten the bushing

INFO to the screw driver:

DO NOT USE!

Pozidrive #1

**Philips** 