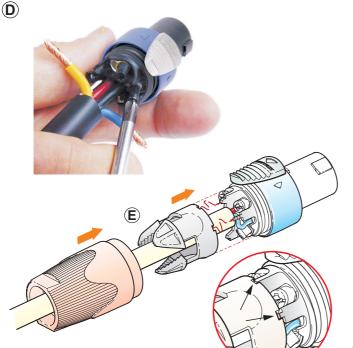

## **Assembly of the Connector:**

- (A) Place bushing and chuck over cable.
- B Prepare cable as shown.

  Important is the stripping length of 25 mm and 12 mm.
- © Insert wires into terminals and secure clamp terminals with screw driver (Pozidrive®).
- D For easy wiring especially on big cables, first screw on the inner conntacts 1+ and 2+ and afterwards the outer contacts 1- and 2-!
- E Push chuck up to housing .