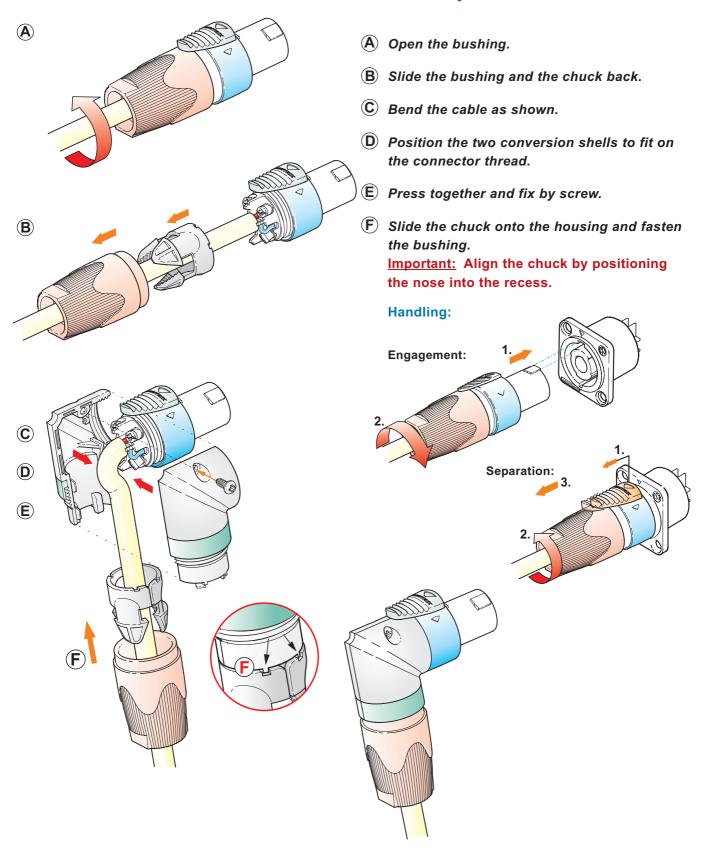

  Important: Align the chuck by positioning the nose into the recess.
- F Tighten the bushing

INFO to the screw driver:

DO NOT USE!

Pozidrive #1

**Philips** 

## **Assembly of the Conversion Kit:**

**NEUTRIK AG** T: +423/2372424 F: +423/232 53 93 NEUTRIK Vertriebs GmbH **DE/NL/AT** T: +498131/280890 F: +498131/280830 NEUTRIK Zürich AG NEUTRIK USA Inc. СН **T:** +41 44 / 736 5010 **F:** +41 44 / 736 5011 **NEUTRIK France** T: +33 1 / 4131 6750 F: +33 1 / 4131 0511 NEUTRIK Tokyo Ltd. USA T: +1732/9019488 F: +1732/9019608 T: +81 3 / 3663 4733 F: +81 3 / 3663 4796 NEUTRIK (UK) Ltd. UK T: +44 1983 / 811 441 F: +44 1983 / 811 439 NEUTRIK Hong Kong Ltd. HK T: +852 / 2687 6055 F: +852 / 2687 6052