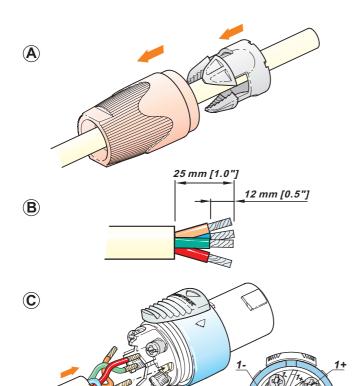

## **Assembly of the Connector:**

- (A) Place bushing and chuck over cable.
- B Prepare cable as shown.

  Important is the stripping length of 25 mm and 12 mm.
- © Insert wires into terminals and secure clamp terminals with screw driver (Pozidrive®).
- D For easy wiring especially on big cables, first screw on the inner conntacts 1+ and 2+ and afterwards the outer contacts 1- and 2-!
- E Push chuck up to housing .

  Important: Align the chuck by positioning the nose into the recess.
- F Tighten the bushing

INFO to the screw driver:

DO NOT USE!

Pozidrive #1

**Philips** 