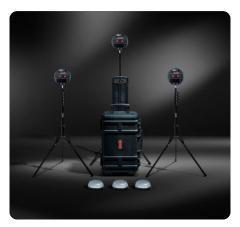

2500 DIGITAL FILTERS

TOUCHSCREEN DISPLAY

NATIVE IOS & ANDRIOID APP

RL-NEO3-PRO

BATTERY | POUCH | DOME | BALLHEAD

STUDIO KIT

**RL-NEO3PRO-KIT** 

BATTERIES | HARDCASE | DOMES | BALLHEADS | STANDS