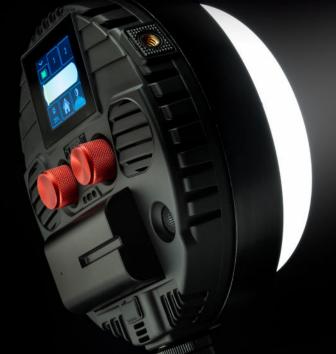

## SMALL, BUT MIGHTY

THE ON-CAMERA HERO FOR HYBRID SHOOTERS

"AN ABSOLUTE GAME CHANGER, NEO 3 PRO IS BY FAR THE BEST LED LIGHT PANEL WE'VE EVER USED"

DIGITAL CAMERA WORLD

HIGH SPEED RGBWW FLASH

16.7M COLOURS (RGBWW)

2500 DIGITAL FILTERS

TOUCHSCREEN DISPLAY

NATIVE IOS & ANDRIOID APP

RL-NEO3-PRO

BATTERY | POUCH | DOME | BALLHEAD

STUDIO KIT

**RL-NEO3PRO-KIT** 

BATTERIES | HARDCASE | DOMES | BALLHEADS | STANDS

## **TECHNICAL SPECIFICATIONS**

Small but mighty, NEO 3 PRO is the brightest LED on-camera light ever made. Experience unrivalled power and industry-first innovations in a compact form factor you can take anywhere. NEO 3 PRO combines the shoot what you see benefits of continuous light, with a High Speed Sync RGBWW flash for unlimited creative possibilities.