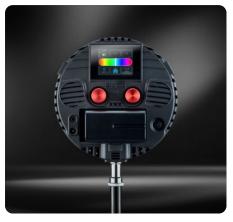

## SMALL, BUT MIGHTY

THE ON-CAMERA HERO FOR HYBRID SHOOTERS

"AN ABSOLUTE GAME CHANGER, NEO 3 PRO IS BY FAR THE BEST LED LIGHT PANEL WE'VE EVER USED"

DIGITAL CAMERA WORLD

HIGH SPEED RGBWW FLASH

16.7M COLOURS (RGBWW)

2500 DIGITAL FILTERS

TOUCHSCREEN DISPLAY

NATIVE IOS & ANDRIOID APP

RL-NEO3-PRO

BATTERY | POUCH | DOME | BALLHEAD

STUDIO KIT

**RL-NEO3PRO-KIT** 

BATTERIES | HARDCASE | DOMES | BALLHEADS | STANDS

## **TECHNICAL SPECIFICATIONS**

Small but mighty, NEO 3 PRO is the brightest LED on-camera light ever made. Experience unrivalled power and industry-first innovations in a compact form factor you can take anywhere. NEO 3 PRO combines the shoot what you see benefits of continuous light, with a High Speed Sync RGBWW flash for unlimited creative possibilities.