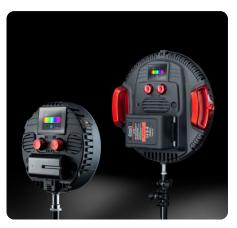

## SMALL, BUT MIGHTY

THE ON-CAMERA HERO FOR HYBRID SHOOTERS

"AN ABSOLUTE GAME CHANGER, NEO 3 PRO IS BY FAR THE BEST LED LIGHT PANEL WE'VE EVER USED"

DIGITAL CAMERA WORLD

HIGH SPEED RGBWW FLASH

16.7M COLOURS (RGBWW)

## **TECHNICAL SPECIFICATIONS**

Small but mighty, NEO 3 PRO is the brightest LED on-camera light ever made. Experience unrivalled power and industry-first innovations in a compact form factor you can take anywhere. NEO 3 PRO combines the shoot what you see benefits of continuous light, with a High Speed Sync RGBWW flash for unlimited creative possibilities.