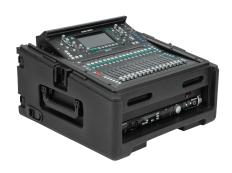

## 10 x 2 Compact Rolling Rig

1SKB-R102W



## **FEATURES**

## **SPECIFICATIONS**

| Exterior                   | Hard      | -        |
|----------------------------|-----------|----------|
| Built In Wheels or Casters | Yes       | -        |
| Rack Units                 | 12        | -        |
| Top Space Units            | 10        | -        |
| Bottom Space Units         | 2         | -        |
| Front Rail To Back Lid     | 22.375 in | 56.83 cm |
| Rail To Rail               | 20.25 in  | 51.44 cm |
| Rear Rail to Front Lid     | 22.5 in   | 57.15 cm |
| Product Weight             | 30.79 lb  | 13.96 kg |
| Exterior Length            | 28 in     | 71.12 cm |
| Exterior Width             | 23.5 in   | 59.69 cm |
| Exterior Height            | 15.625 in | 39.69 cm |
| Carton Length              | 29 in     | 73.66 cm |
|