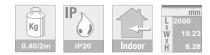

## Technical specifications:

| Housing:                    | Natural anodized Aluminum |
|-----------------------------|---------------------------|
| Dimensions:                 | 2000 x 19.23 x 8.25 mm    |
| Weight:                     | 0.24Kg/2m                 |
| Included:<br>1x PMMA cover: | 2m. opal matte            |

2x End-cap (closed) 2x Endcap with cable-entry (4x5.5mm)

Advised suitable LED Strips (Type used LED: 3528) (8mm)

Advised suitable LED Strips (Type used LED: 5050) (10mm)

Extra Warm-White (2700K) LED-Strips