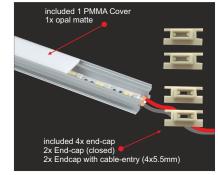

## Technical specifications:

| Housing:                    | Natural anodized Aluminum |
|-----------------------------|---------------------------|
| Dimensions:                 | 2000 x 19.23 x 8.25 mm    |
| Weight:                     | 0.24Kg/2m                 |
| Included:<br>1x PMMA cover: | 2m. opal matte            |

2x End-cap (closed) 2x Endcap with cable-entry (4x5.5mm)

Advised suitable LED Strips (Type used LED: 3528) (8mm)

Advised suitable LED Strips (Type used LED: 5050) (10mm)

Extra Warm-White (2700K) LED-Strips