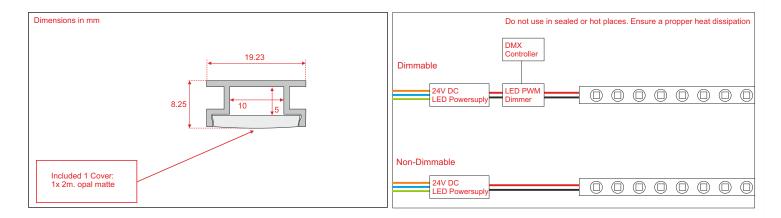

## Technical specifications:

| Housing:                    | Natural anodized Aluminum |
|-----------------------------|---------------------------|
| Dimensions:                 | 2000 x 19.23 x 8.25 mm    |
| Weight:                     | 0.24Kg/2m                 |
| Included:<br>1x PMMA cover: | 2m. opal matte            |