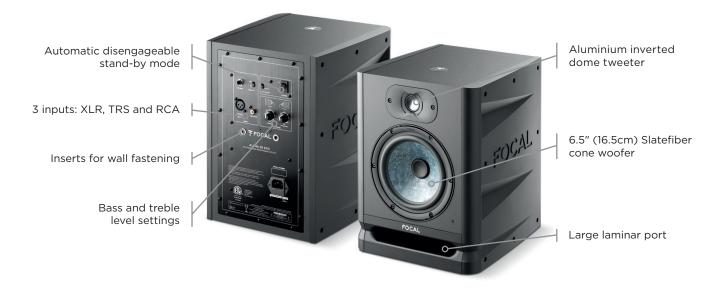

## ALPHA 65 EVO

Alpha 65 Evo has a 1" (25mm) Aluminium tweeter and a 6.5" (16.5cm) woofer with Slatefiber cone developed and manufactured in Focal's workshops in France. This monitor features excellent dynamics and neutrality in its tonal balance. Thanks to new technologies and features, Alpha 65 Evo is highly versatile.

## Key points

- Excellent dynamics
- Wide dispersion enabling the same sound to be maintained throughout the entire room
- Slatefiber cone manufactured in France: sound neutrality, no distortion
- Identical tonal balance at both low and high volume
- Connect up to 3 audio sources
- Inserts for wall fastening
- Protective grills included

| Туре                                  | Alpha 65 Evo Monitoring                                                                                           |                                       |                                       |
|---------------------------------------|-------------------------------------------------------------------------------------------------------------------|---------------------------------------|---------------------------------------|
| Frequency response<br>(+/- 3dB)       | 40Hz - 22kHz                                                                                                      | Level midrange/bass<br>(0 - 250Hz)    | Adjustable, +/-6dB                    |
| Maximum SPL                           | 104dB SPL (peak @ 1m)                                                                                             | Treble level (4.5 - 35kHz)            | Adjustable, +/-3dB                    |
| Inputs<br>Connectors                  | TRS: symmetrical 10kOhms<br>XLR: symmetrical 10kOhms<br>RCA: asymmetrical 10kOhms<br>with compensated sensitivity | Power on/off                          | On/off switch on the rear panel       |
|                                       |                                                                                                                   | Stand-by consumption                  | <0.5W                                 |
|                                       |                                                                                                                   | Views and controls                    | On and off LED - Stand-by LED         |
| Medium and low<br>frequency amplifier | 55W                                                                                                               | Woofer                                | 6.5″ (16.5cm)<br>Slatefiber cone      |
| High frequency amplifier              | 30W                                                                                                               |                                       | 25mm (1") with aluminium              |
| Automatic                             | After around 15 minutes of no use                                                                                 | Tweeter                               | inverted dome                         |
| stand-by mode                         | By signal detection >6mV                                                                                          | Construction                          | 0.6" (15mm) MDF                       |
| Power supply                          | 100 - 240V~<br>(T2AL fuse/250V)                                                                                   | Finish                                | Black vinyl and paint                 |
| Connection                            | IEC socket and detachable                                                                                         | Dimensions with 4 rubber feet (HxWxD) | 13.35x10.28x11.38"<br>(339x261x289mm) |
|                                       | power cable                                                                                                       |                                       |                                       |
| Sensitivity                           | Adjustable, 0 or +6dB                                                                                             | Weight                                | 16.8lbs (7.6kg)                       |