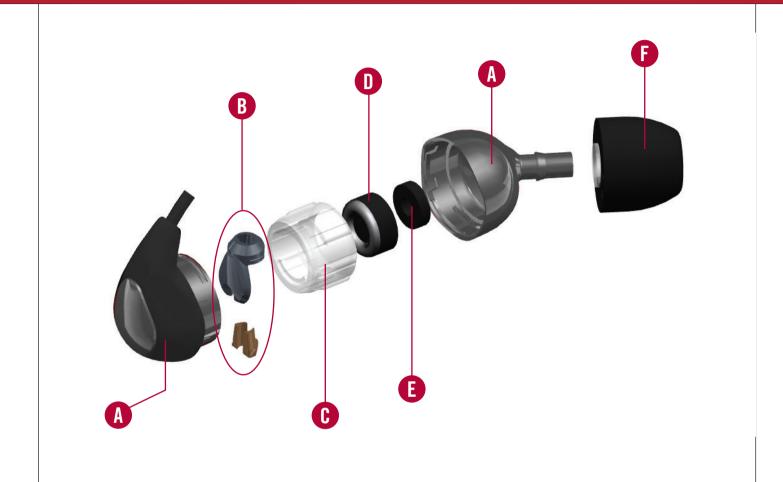

### Earphone Housing

An ergonomic design features durable, sweatresistant construction; built to withstand the extremes of everyday wear.

#### **Strain Relief Assembly**

Components combine to create a strong cable lock, enhancing cable stability and durability.

#### **Shock Protector**

Shock resistant ring that protects the Dynamic MicroDriver against sudden impact.

### Single Dynamic MicroDriver

The Dynamic MicroDriver delivers great sound with deep bass response in a very small size.

#### Acoustic Seal

Prevents audio leaks from front to back cavity for proper acoustic performance. Also provides additional shock protection for the MicroDriver.

#### Sound Isolating<sup>™</sup> Sleeve

Creates a personalized fit and comfortable seal that effectively blocks background noise. Allows for long wear and a clear, detailed listening experience.