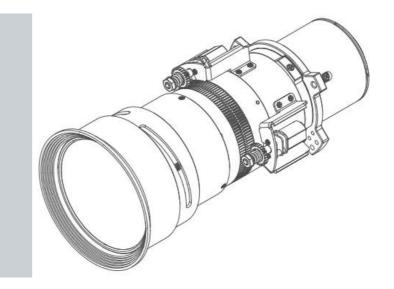

## G lens (2.90-5.50 : 1) ultra long zoom

For more information contact Barco.

| Product specifications | G LENS (2.90-5.50 : 1) ULTRA LONG ZOOM |
|------------------------|----------------------------------------|
| General specifications |                                        |
| Lens type              | G LENS (2.90 -5.50 : 1)                |
| Throw Ratio            | 2.90 -5.50 : 1                         |
| Working F/#            | 2.30 (wide) -2.74 (tele)               |
| Zoom ratio             | 1.9x                                   |
| Focal length           | 42.60 -80.90 mm                        |
| Focus Range            | 50" – 300" (Full optical performance)  |
| Throw distance         | 3.18 -34.77 m                          |
| Weight                 | 0.97 kg                                |
| Motorized Zoom         | Yes                                    |
| Motorized Focus        | Yes                                    |